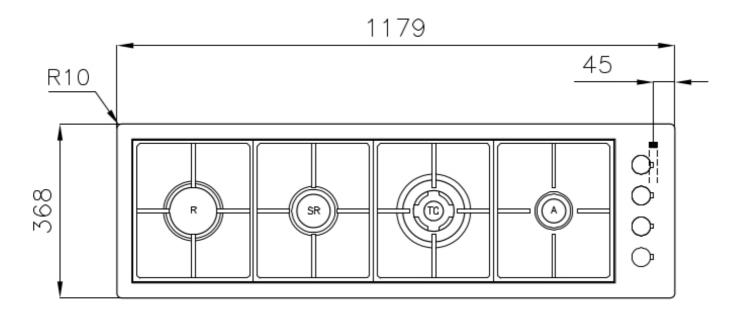

#### **DETAILS**

| Edge/Installation Type | Flush-mount   Top-mount   |
|------------------------|---------------------------|
| Finish                 | Foster brushed            |
| Material               | AISI 304 stainless steel  |
| Texture                | Brushed in line           |
| Supply                 | 220-240 V; 50/60 Hz       |
| Dimensions             | 1179x368 mm               |
| Base size              | 120cm                     |
| Heating element        | Four burners              |
| Built-in hole          | View technical data sheet |
|                        |                           |

| Cast iron grids and enamelled burner covers                        |
|--------------------------------------------------------------------|
| 117 cm                                                             |
| 9.650 W                                                            |
| 1.100 W                                                            |
| 1.750 W                                                            |
| 3.000 W                                                            |
| 3.800 W                                                            |
| Safety valve with quick-acting thermocouple                        |
| Electric ignition under knob                                       |
| Tested for installation with natural gas, LPG nozzle set included. |
| Gas Hob                                                            |
|                                                                    |