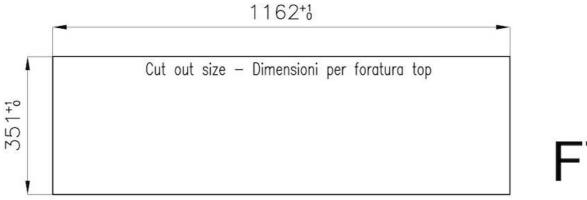

#### **DETAILS**

| Edge/Installation Type | Flush-mount   Top-mount   |
|------------------------|---------------------------|
| Finish                 | Foster brushed            |
| Material               | AISI 304 stainless steel  |
| Texture                | Brushed in line           |
| Supply                 | 220-240 V; 50/60 Hz       |
| Dimensions             | 1179x368 mm               |
| Base size              | 120cm                     |
| Heating element        | Four burners              |
| Built-in hole          | View technical data sheet |
|                        |                           |