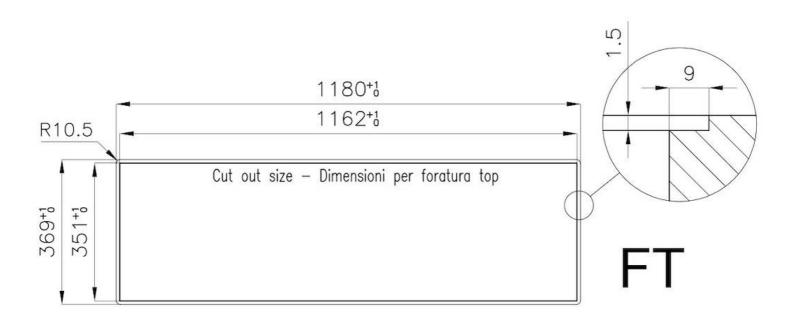

#### **DETAILS**

| Edge/Installation Type | Flush-mount   Top-mount   |
|------------------------|---------------------------|
| Finish                 | Foster brushed            |
| Material               | AISI 304 stainless steel  |
| Texture                | Brushed in line           |
| Supply                 | 220-240 V; 50/60 Hz       |
| Dimensions             | 1179x368 mm               |
| Base size              | 120cm                     |
| Heating element        | Four burners              |
| Built-in hole          | View technical data sheet |
|                        |                           |