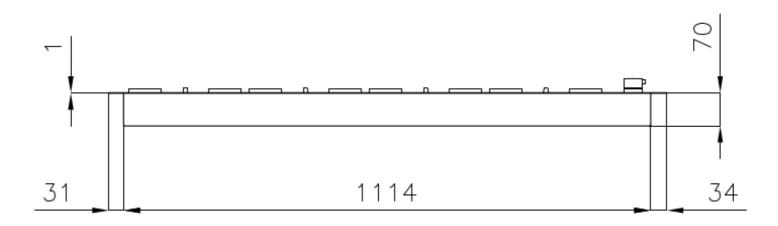

#### **DETAILS**

| Edge/Installation Type | Flush-mount   Top-mount   |
|------------------------|---------------------------|
| Finish                 | Foster brushed            |
| Material               | AISI 304 stainless steel  |
| Texture                | Brushed in line           |
| Supply                 | 220-240 V; 50/60 Hz       |
| Dimensions             | 1179x368 mm               |
| Base size              | 120cm                     |
| Heating element        | Four burners              |
| Built-in hole          | View technical data sheet |
|                        |                           |