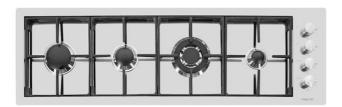

# Cooker hob S4000 Line

Gas hobs

Code: 7259 042

#### **DETAILS**

| Edge/Installation Type | Flush-mount   Top-mount   |
|------------------------|---------------------------|
| Finish                 | Foster brushed            |
| Material               | AISI 304 stainless steel  |
| Texture                | Brushed in line           |
| Supply                 | 220-240 V; 50/60 Hz       |
| Dimensions             | 1179x368 mm               |
| Base size              | 120cm                     |
| Heating element        | Four burners              |
| Built-in hole          | View technical data sheet |
|                        |                           |

| Cast iron grids and enamelled burner covers                        |
|--------------------------------------------------------------------|
| 117 cm                                                             |
| 9.650 W                                                            |
| 1.100 W                                                            |
| 1.750 W                                                            |
| 3.000 W                                                            |
| 3.800 W                                                            |
| Safety valve with quick-acting thermocouple                        |
| Electric ignition under knob                                       |
| Tested for installation with natural gas, LPG nozzle set included. |
| Gas Hob                                                            |
|                                                                    |